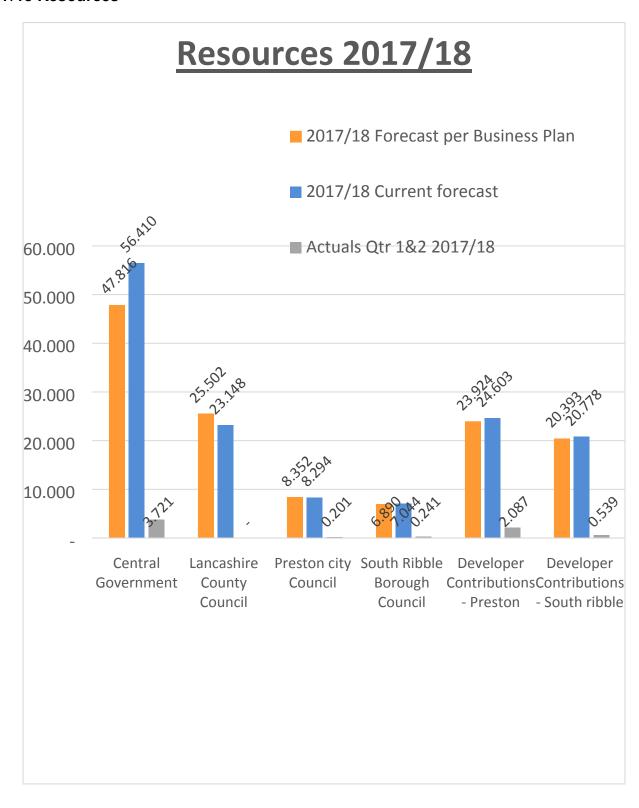

Comparing 2017/18 forecast outturn against those planned as per the business plan 2017-20 shows the graphs below. However these are subject to change following the completion of work as detailed in sections 1.9.1

## 2017/18 Resources