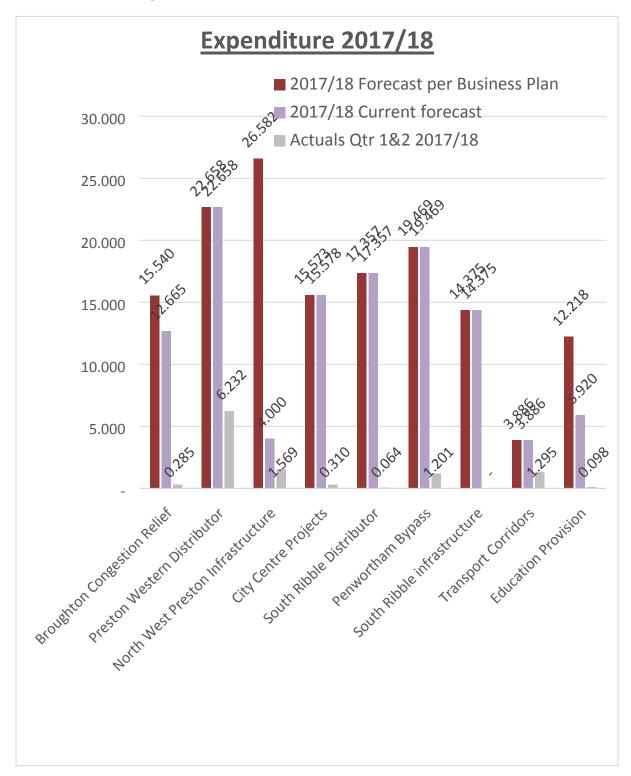

Comparing 2017/18 forecast outturn against those planned as per the business plan 2017-20 shows the graphs below. However these are subject to change following the completion of work as detailed in sections 1.9.1

## 2017/18 Expenditure

NB . Movements from business plan (unless reported elsewhere in the report as permanent change in the model) represent movements between years.